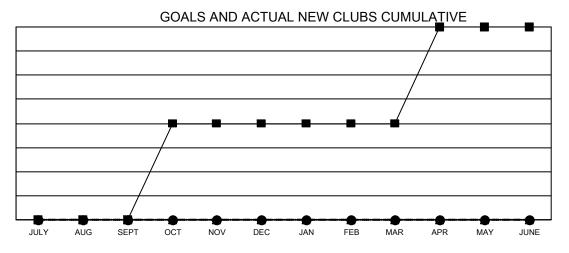

## GAT MONTHLY MEMBERSHIP PROGRESS REPORT

Results as of: 7/31/2021

Multiple District 6

**LOCATION: COLORADO** 

| Clubs         |               |             |               | Members               |                        |                         |                                                    |  |
|---------------|---------------|-------------|---------------|-----------------------|------------------------|-------------------------|----------------------------------------------------|--|
|               | RESULTS FOR   | R 2021-2022 |               | RESULTS FOR 2021-2022 |                        |                         |                                                    |  |
| QUARTER       | NEW CLUB GOAL | NEW CLUBS   | DROPPED CLUBS | QUARTER MEM           | BER GROWTH NET<br>GOAL | MEMBER GROWTH<br>ACTUAL | DROPPED<br>MEMBERS ACTUAL<br>(including transfers) |  |
| JULY/AUG/SEPT | 0             | 0           | 7             | JULY/AUG/SEPT         | 30                     | 14                      | 18                                                 |  |
| OCT/NOV/DEC   | 2             | 0           | 0             | OCT/NOV/DEC           | 39                     | 0                       | 0                                                  |  |
| JAN/FEB/MAR   | 0             | 0           | 0             | JAN/FEB/MAR           | 29                     | 0                       | 0                                                  |  |
| APR/MAY/JUNE  | 2             | 0           | 0             | APR/MAY/JUNE          | 20                     | 0                       | 0                                                  |  |

■- CURRENT YEAR GOALS FOR NEW CLUBS

- CURRENT YEAR ACTUAL NEW CLUBS

- ▲ - LAST YEAR ACTUAL NEW CLUBS