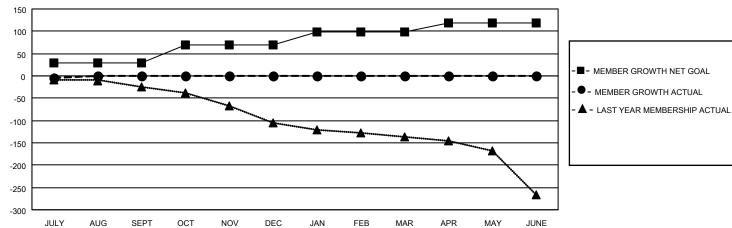

## GAT MONTHLY MEMBERSHIP PROGRESS REPORT

Results as of: 7/31/2021

Multiple District 6

**LOCATION: COLORADO** 

| Clubs         |               |             |               | Members               |                        |                         |                                                    |  |
|---------------|---------------|-------------|---------------|-----------------------|------------------------|-------------------------|----------------------------------------------------|--|
|               | RESULTS FOR   | R 2021-2022 |               | RESULTS FOR 2021-2022 |                        |                         |                                                    |  |
| QUARTER       | NEW CLUB GOAL | NEW CLUBS   | DROPPED CLUBS | QUARTER MEM           | BER GROWTH NET<br>GOAL | MEMBER GROWTH<br>ACTUAL | DROPPED<br>MEMBERS ACTUAL<br>(including transfers) |  |
| JULY/AUG/SEPT | 0             | 0           | 7             | JULY/AUG/SEPT         | 30                     | 14                      | 18                                                 |  |
| OCT/NOV/DEC   | 2             | 0           | 0             | OCT/NOV/DEC           | 39                     | 0                       | 0                                                  |  |
| JAN/FEB/MAR   | 0             | 0           | 0             | JAN/FEB/MAR           | 29                     | 0                       | 0                                                  |  |
| APR/MAY/JUNE  | 2             | 0           | 0             | APR/MAY/JUNE          | 20                     | 0                       | 0                                                  |  |

## GOALS AND ACTUAL MEMBERS CUMULATIVE

| DROPPED CLUBS: 7  DROPPED MEMBERS |    | 8 CLUBS OF 121 ADDED 1 OR MORE<br>NEW MEMBERS | GENDER DIS<br>MALE<br>FEMALE | TRIBUTION<br>1,622 (62.03%)<br>993 (37.97%) |     |
|-----------------------------------|----|-----------------------------------------------|------------------------------|---------------------------------------------|-----|
| DECEASED                          | 2  | CLICK HERE FOR CUMULATIVE                     | TOTAL FAMILY UNIT MEMBERS    |                                             | 638 |
| CLUB CANCELLED 0 OTHER 16         |    | MEMBERSHIP DATA                               | FAMILY MEMBERS PAYING HALF   |                                             | 327 |
| TOTAL                             | 18 |                                               | 5020                         |                                             |     |